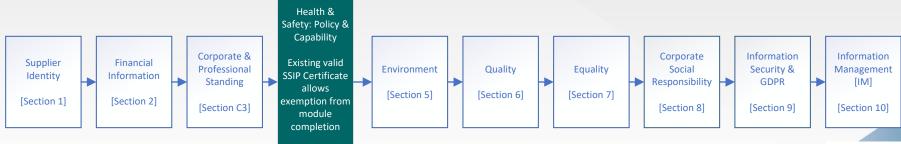

## **CQMS Safety-Scheme**



CQMS Safety-Scheme [SSIP]



Health & Safety Assessment based upon the SSIP Core Criteria [Threshold Standard] CQMS Safety-Scheme assessment details uploaded to the <u>SSIP portal</u> once complete

Assessment valid for 12 months



Safety-Scheme Plus Assessment [PAS91]



PAS91 COMPLIANT VERIFIED

PAS91 is a prequalification questionnaire (PQQ) system comprising a set of standardised question modules on core criteria essential to prequalification for construction tendering.



## **CQMS Safety-Scheme Elite**

CQMS Safety-Scheme Elite is the Common Assessment Standard PLUS a site based audit.

The site based audit will involve an auditor from CQMS visiting the company's premises to verify the implementation of the policies and procedures submitted against the relevant assessment standard.

[Section C4]



Safety-Scheme Premium Common Assessment Standard