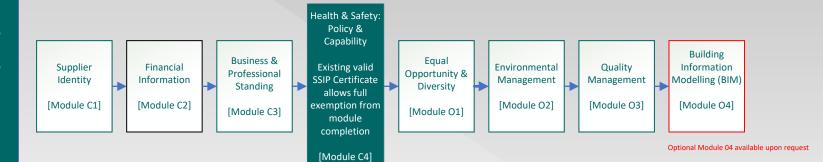

## **CQMS Safety-Scheme**



CQMS Safety-Scheme [SSIP]



Health & Safety Assessment based upon the SSIP Core Criteria [Threshold Standard] CQMS Safety-Scheme assessment details uploaded to the <u>SSIP portal</u> once complete

Assessment valid for 12 months



Safety-Scheme Plus Assessment [PAS91]



PAS91 COMPLIANT VERIFIED

PAS91 is a prequalification questionnaire (PQQ) system comprising a set of standardised question modules on core criteria essential to prequalification for construction tendering.



## **CQMS Safety-Scheme Elite**

CQMS Safety-Scheme Elite is the Common Assessment Standard PLUS a site based audit.

The site based audit will involve an auditor from CQMS visiting the company's premises to verify the implementation of the policies and procedures submitted against the relevant assessment standard.

[Section C4]



Safety-Scheme Premium Common Assessment Standard